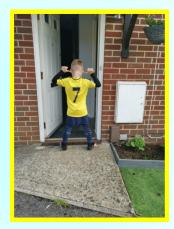

This week would like to share Jack's achievement.

Jack would like to share with everyone that he has now been signed for Baffins Milton Rovers Football Team. Jack is over the moon for being selected to play for the Under 7's League!.

The coach for the football team coached current England player 'Mason Mount'.

Well done Jack from all the Petersgate Team...one day we may see you playing for England!

Perhaps you or your child has taken part in an event, has recently achieved something outside of school or helped in the community. We would love to hear all about it!