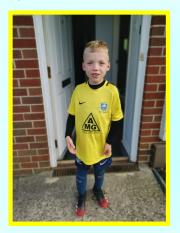

This week would like to share Jack's achievement.

Jack would like to share with everyone that he has now been signed for Baffins Milton Rovers Football Team. Jack is over the moon for being selected to play for the Under 7's League!.

The coach for the football team coached current England player 'Mason Mount'.

Well done Jack from all the Petersgate Team...one day we may see you playing for England!

Perhaps you or your child has taken part in an event, has recently achieved something outside of school or helped in the community. We would love to hear all about it!